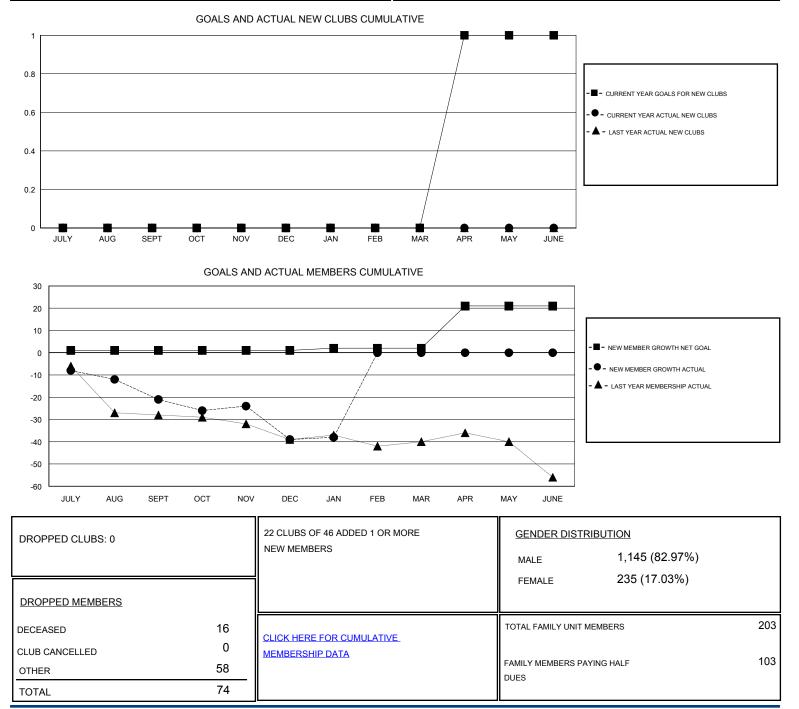

## Cindy Gregg GMT.

| GMT: Ci               | ndy Gregg | LOCATION PENNSYLVANIA |           |               |                       |                                                                |                                                              | GMT CA                                             |
|-----------------------|-----------|-----------------------|-----------|---------------|-----------------------|----------------------------------------------------------------|--------------------------------------------------------------|----------------------------------------------------|
| Clubs                 |           |                       |           |               | Members               |                                                                |                                                              |                                                    |
| RESULTS FOR 2016-2017 |           |                       |           |               | RESULTS FOR 2016-2017 |                                                                |                                                              |                                                    |
| QUARTER               |           | NEW CLUB GOAL         | NEW CLUBS | DROPPED CLUBS | QUARTER               | NEW MEMBER GROWTH<br>NET GOAL (not reinstated<br>or transfers) | NEW MEMBER<br>GROWTH ACTUAL (not<br>reinstated or transfers) | DROPPED<br>MEMBERS ACTUAL<br>(including transfers) |
| JULY/AUG/SE           | EPT       | 0                     | 0         | 0             | JULY/AUG/SEPT         | 1                                                              | 10                                                           | 31                                                 |
| OCT/NOV/DE            | C         | 0                     | 0         | 0             | OCT/NOV/DEC           | 0                                                              | 19                                                           | 37                                                 |
| JAN/FEB/MAR           | R         | 0                     | 0         | 0             | JAN/FEB/MAR           | 1                                                              | 7                                                            | 6                                                  |
| APR/MAY/JUI           | NE        | 1                     | 0         | 0             | APR/MAY/JUNE          | 19                                                             | 0                                                            | 0                                                  |